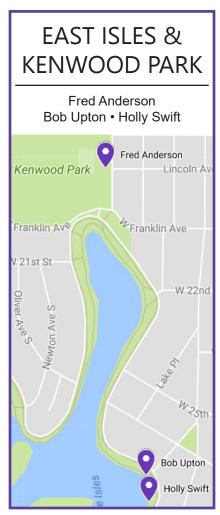

#### SmackDown: 10am - 4pm | Party & Sale: 4 - 6pm

From 10am to 4pm, eighteen Groveland Gallery and Guest Artists will be painting *en plein air* in three Minneapolis neighborhoods: Lowry Hill / Loring Park, East Isles / Kenwood Park, and the Downtown Riverfront near St. Anthony Main. The public is welcome to visit the artists as they paint throughout the day. At the end of the day, all are invited to return to the gallery for a party and sale on the front porch. We hope you can join us!