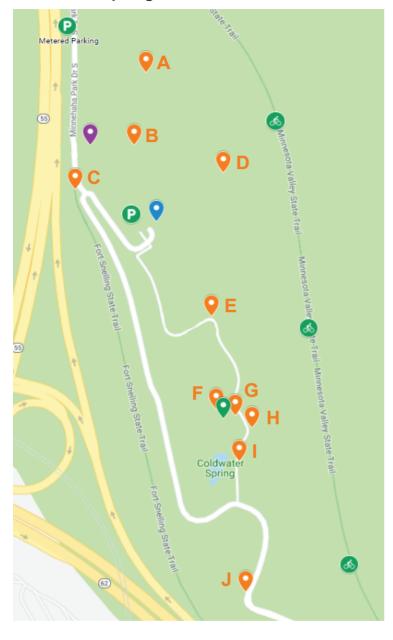

#### **Artist Locations**

## Area A

- 1. Robert Dorlac
- 2. Richard Abraham

### Area B

- 1. Fred Anderson
- 2. Susan Horn
- 3. Tom Maakestad

## Area C

1. Aaron Jacobs

## Area D

- 1. Carl Bretzke
- 2. Jason Sacran
- 3. Mary Nagel Klein

## Area E

- 1. Joshua Cunningham
- 2. Scott Lloyd Anderson
- 3. Jill Michell

## Area F

- 1. Bob Upton
- 2. Greg Lecker
- 3. James Conaway

## Area G

- 1. Holly Swift
- 2. Barbara McIlrath
- 3. Justin Terelecki

## Area H

- 1. Christopher Copeland
- 2. Stuart Loughridge
- 3. Dan Mondloch

## Area I

- 1. Michael Banning
- 2. Maddy Bradley
- 3. Kristie Bretzke

## Area J

1. Cindy Koopman

An interactive map is available at:

https://bit.ly/2KndfcJ

10am - 12pm: NPS Rangers and Staff will greet visitors at Coldwater Spring with coffee, donuts, and maps

to the artists' locations.